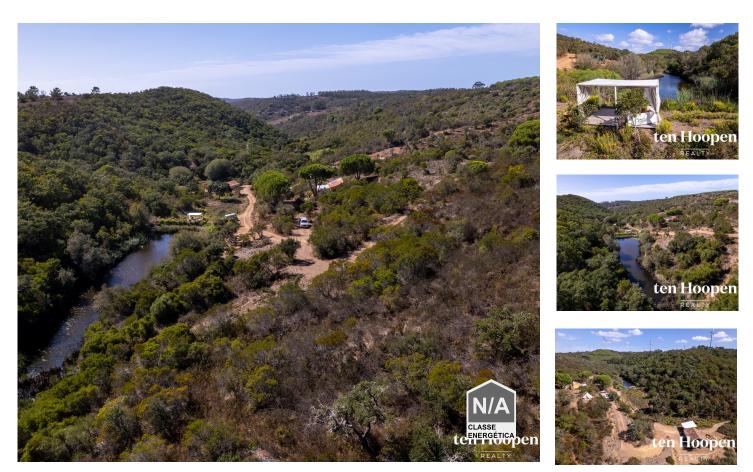

## **Countryside Oasis: Large Land with Lake and Cork Trees**

Discover a unique opportunity in Barão de São João's backcountry. This extensive property spans 303,162 square meters of rustic land, offering an authentic Algarve countryside experience. The centerpiece, an old Medronho Farm, currently a horse shed, holds the promise of transformation into a cozy house or charming shed and a year-round lake. Fruit trees and majestic cork trees add to the natural beauty, with cork harvesting promising both environmental sustainability and economic potential.

Possibility develop a rural tourism project on up to 2,000 square meters. From a cozy bed and breakfast to an eco-friendly retreat or secluded countryside resort, this property is your canvas.

T +351 963 766 261 <sup>2</sup> · T +351 914 564 506 <sup>2</sup> · E sales@tenhoopenrealty.com Avenida dos Descobrimentos, 15 AMI 19855