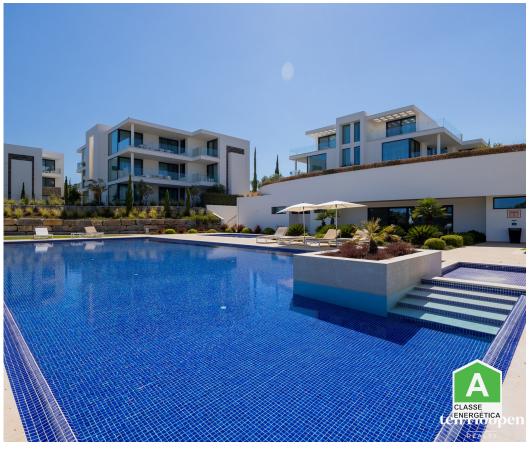

## Vila Nova de Cacela - Penthouse

**1** 317,38

Area (m²)

Swimming Pool

1 400 000 €

(EUR €)

## **Luxurious Duplex Penthouse at Monte Rei Golf Course: Modern Elegance with Stunning Views**

Welcome to this exceptional penthouse apartment located within the prestigious Monte Rei Golf Course. Built in 2020, this residence blends contemporary elegance with high-end functionality. Spread across two expansive floors, the penthouse features three spacious bedrooms, each with an ensuite bathroom for privacy and comfort. The main floor includes two bedrooms and an open living space integrating the kitchen, dining, and lounge areas. The top floor is dedicated to the master suite, with a large ensuite bathroom and access to one of two terraces. These terraces offer breathtaking views of the lake and distant sea, perfect for outdoor dining and relaxation. Situated in a quiet area within Monte Rei Golf Resort, this property promises peace and exclusivity while being close to essential amenities. Residents also have access to a communal pool, enhancing the luxury lifestyle offered here.

## **Property Features**

- Heating
- · Dishwashing machine
- Fitted wardrobes
- Equipped kitchen
- Underfloor
- Coffee Machine
- Pool
- Terrace
- · Built year: 2020
- Private condominium
- · Views: Sea views, Golf views, Garden view
- Lift
- Electric shutters
- Quiet Location
- · Security door
- Energetic certification: A
- · Mains water
- Rental licence