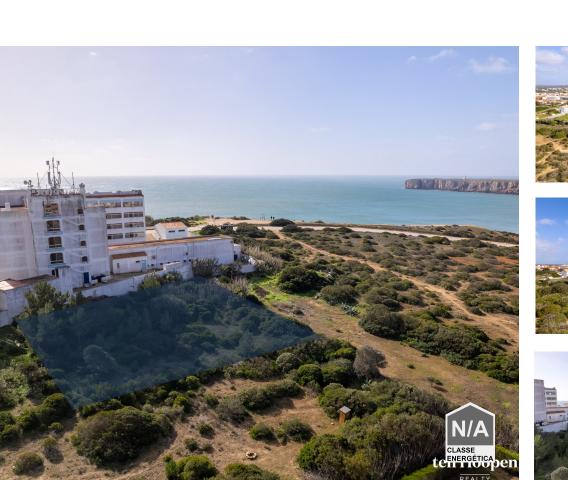

## Exclusive Plot for Sale in Sagres – A Unique Opportunity to Build Your Dream Home

With a **total area of 1,173 m<sup>2</sup>** and a **gross construction area of approximately 350 m<sup>2</sup>**, spread over two floors, this plot offers the ideal setting for those looking to build an exclusive seaside residence.

## Property Highlights:

□ **Prime Location** – Just a few minutes' walk from the beach, allowing you to enjoy the best of the Algarve coast.

□ South-Facing Orientation – Take full advantage of natural light and stunning countryside views.

□ Surrounded by Natural Beauty – Near iconic beaches such as Praia da Mareta and Praia da Baleeira, as well as green spaces ideal for leisure and relaxation.

Although the connection to infrastructure needs to be carried out, we recommend consulting the **Vila do Bispo City Council** for more details on the construction process.