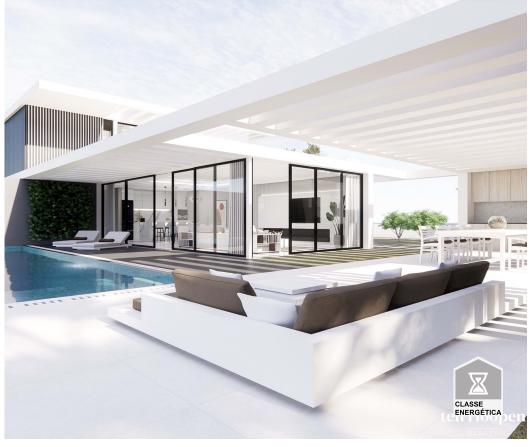

Luz - Villa

**=** 3 Bedrooms

**§** 972 Land Area (m²)

Swimming Pool

(EUR €)

2 275 000 €

## Premium Signature Villa in Praia da Luz - Luxury, Exclusivity, and **Breathtaking Views**

Premium Features and Finishes

Signature premium villa with exclusive design

Capoto (ETICS) insulation for superior thermal efficiency

## **Property Features**

- · Washing machine
- · Air conditioning
- · Under floor heating
- Central vacuum system
- Underfloor
- Pool
- Garden
- Terrace
- Floors: 3
- Basement
- Video entry system
- Electric shutters
- · Automatic irrigation
- · Main drainage
- Quiet Location
- Solar heating
- · Sealed land area
- Security door
- · Energetic certification: In process
- · Mains water

- · Dishwashing machine
- · Fitted wardrobes
- Fireplace
- Equipped kitchen
- Solar Panels
- Proximity: Beach, Golf course, Restaurants, City, Open field, Hospital, Public Transport, Schools
- Jacuzzi
- Garage
- Laundry
- Views: Sea views, Urbanization view
- · Double glazing
- · Electric garage gate
- Pantry
- · Walking distance to beach
- Central location
- Irrigation System
- Domotics
- Uninterrupted views
- Solar orientation: South, East, West
- Balcony