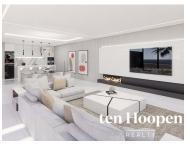

## **Property Features**

- · Washing machine
- · Air conditioning
- · Under floor heating
- Central vacuum system
- Underfloor
- Pool
- Garden
- Terrace
- Floors: 3
- Basement
- Video entry system
- Electric shutters
- · Automatic irrigation
- · Main drainage
- Quiet Location
- Solar heating
- · Sealed land area
- Security door
- · Energetic certification: In process
- · Mains water

- · Dishwashing machine
- · Fitted wardrobes
- Fireplace
- Equipped kitchen
- Solar Panels
- Proximity: Beach, Golf course, Restaurants, City, Open field, Hospital, Public Transport, Schools
- Jacuzzi
- Garage
- Laundry
- Views: Sea views, Urbanization view
- · Double glazing
- · Electric garage gate
- Pantry
- · Walking distance to beach
- Central location
- Irrigation System
- Domotics
- Uninterrupted views
- Solar orientation: South, East, West
- Balcony