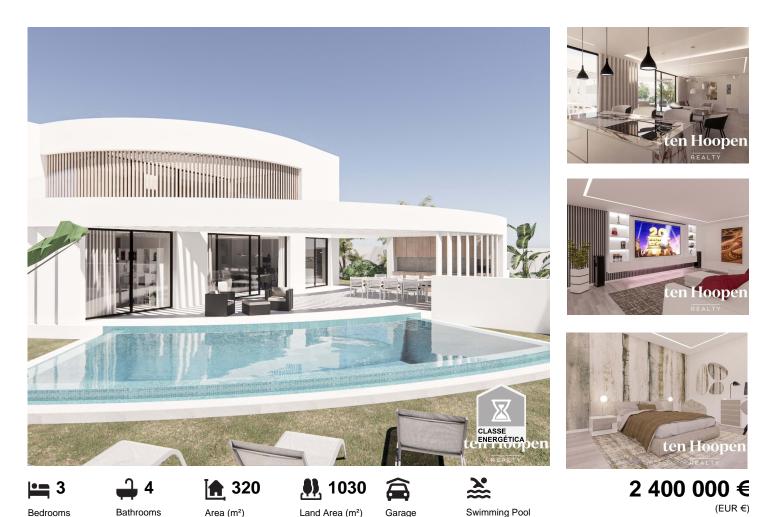

## Premium Signature Villa in Praia da Luz – Luxury, Exclusivity, and Breathtaking Views

Premium Features and Finishes Signature premium villa with exclusive design Capoto (ETICS) insulation for superior thermal efficiency Kitchen equipped with Bosch appliances (or equivalent) Daikin ducted air conditioning (or equivalent) Helios dual-flow mechanical ventilation system (or equivalent) Central vacuum system Warmup hydraulic underfloor heating Daikin solar panels (or equivalent) CCTV surveillance system and Ennio video intercom

## **Property Features**

- Washing machine
- Air conditioning
- Under floor heating
- Central vacuum system
- Underfloor
- Pool
- Garden
- Terrace
- Floors: 3
- Basement
- Video entry system
- Electric shutters
- Automatic irrigation
- Main drainage
- Quiet Location
- Solar heating
- Sealed land area
- Security door
- Energetic certification: In process
- Mains water

- Dishwashing machine
- Fitted wardrobes
- Fireplace
- Equipped kitchen
- Solar Panels
- Proximity: Beach, Golf course, Restaurants, City, Open field, Hospital, Public Transport, Schools
- Jacuzzi
- Garage
- Laundry
- Views: Sea views, Urbanization view
- Double glazing
- Electric garage gate
- Pantry
- Walking distance to beach
- Central location
- Irrigation System
- Domotics
- Uninterrupted views
- Solar orientation: South, East, West
- Balcony