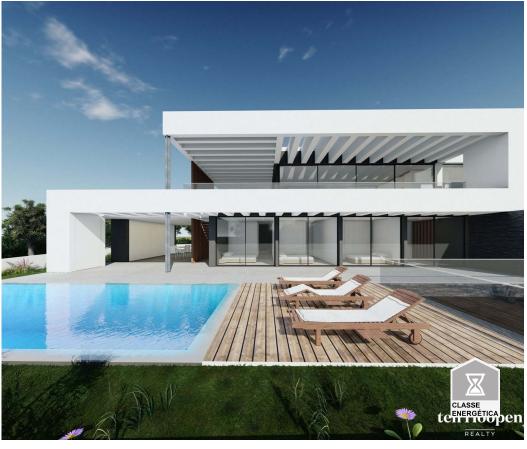

Scan the QR code to view the property

Luz - Villa

**=** 3 Bedrooms

**320** 

Area (m²)

Land Area (m²)

**988** 

Swimming Pool

## Premium Signature Villa in Praia da Luz - Luxury, Exclusivity, and **Breathtaking Views**

Premium Features and Finishes

Signature premium villa with exclusive design

Capoto (ETICS) insulation for superior thermal efficiency