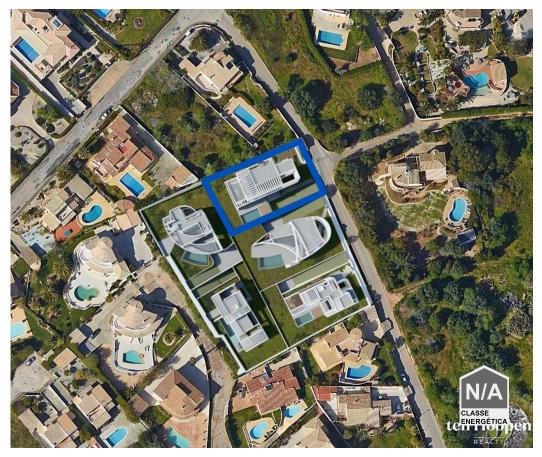

Luz - Land

Area (m²)

Land Area (m²)

410 000 €

(EUR €)

## Plot for Construction of 3+1 Bedroom Villa in Praia da Luz

The land is sold with an exclusive architectural project, designed by a renowned architect, for the construction of a contemporary 3-bedroom villa, with an additional versatile space, perfect for an office, leisure room, or an extra bedroom to accommodate family and friends.

With a south-facing orientation, you can enjoy natural light throughout the day and stunning sea views. The location is truly privileged: in a quiet area, yet within walking distance of the beach, renowned golf courses, restaurants, shops, hospitals, pharmacies, and public transportation, offering the perfect balance between privacy and convenience.