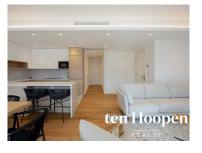

## **Property Features**

- Heating
- · Dishwashing machine
- Fitted wardrobes
- Central vacuum system
- Underfloor
- Solar Panels
- Proximity: Beach, Golf course, Shopping, Restaurants, Open field, Pharmacy, Public Transport, Schools
- Terrace
- · Built year: 2025
- · Drive way
- Views: Countryside views, Pool view, Garden view
- Double glazing
- · Main drainage
- Quiet Location
- Solar heating
- · Security door
- · Mains water

- · Washing machine
- Air conditioning
- · Under floor heating
- · Equipped kitchen
- Thermoaccumulator
- Pool
- Garden
- Garage
- Private condominium
- · Storage / utility room
- · Video entry system
- · Electric garage gate
- · Walking distance to beach
- Gym
- · Sealed land area
- Energetic certification: A
- Balcony