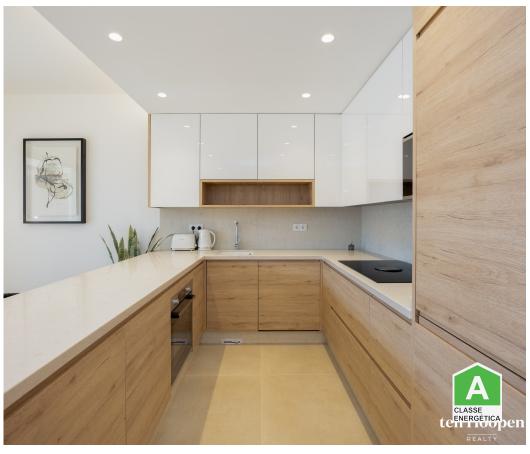

## **Property Features**

- Heating
- · Dishwashing machine
- Fitted wardrobes
- Central vacuum system
- Underfloor
- Solar Panels
- Proximity: Beach, Golf course, Shopping, Restaurants, Open field, Pharmacy, Public Transport, Schools
- Terrace
- · Built year: 2025
- · Drive way
- Views: Countryside views, Pool view, Garden view
- Double glazing
- · Main drainage
- Quiet Location
- Solar heating
- · Security door
- · Mains water

- · Washing machine
- Air conditioning
- · Under floor heating
- · Equipped kitchen
- Thermoaccumulator
- Pool
- Garden
- Garage
- Private condominium
- · Storage / utility room
- · Video entry system
- · Electric garage gate
- · Walking distance to beach
- Gym
- · Sealed land area
- Energetic certification: A
- Balcony