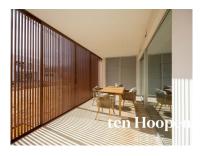

## **Property Features**

- Heating
- · Dishwashing machine
- Fitted wardrobes
- Central vacuum system
- Underfloor
- Solar Panels
- Proximity: Beach, Golf course, Shopping, Restaurants, Open field, Pharmacy, Public Transport, Schools
- Terrace
- · Built year: 2025
- · Drive way
- Views: Countryside views, Pool view, Garden view
- Double glazing
- · Main drainage
- Quiet Location
- Solar heating
- · Security door
- · Mains water

- · Washing machine
- Air conditioning
- · Under floor heating
- · Equipped kitchen
- Thermoaccumulator
- Pool
- Garden
- Garage
- Private condominium
- · Storage / utility room
- · Video entry system
- · Electric garage gate
- · Walking distance to beach
- Gym
- · Sealed land area
- Energetic certification: A
- Balcony